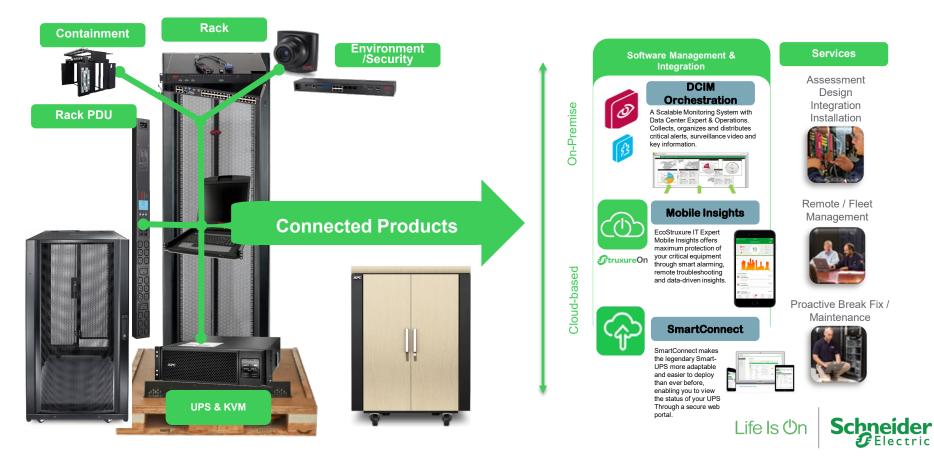

## ... Ecostruxure IT Architecture

IoT & Data Aggregation

> On-Premise "Edge" Cloud (Compute, Storage, Networking)

> > Micro Datacenter

Analytics, Storage & Monitoring

Life Is On

Schneider

# Integrated Rack Systems – Power, Connectivity & Base Building block to the Edge

The EcoStruxure Architecture maximizes the value of data Translating data into actionable intelligence and better business decisions