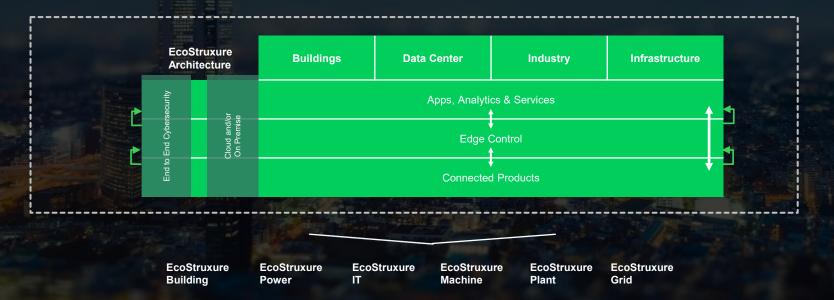

## ... Ecostruxure IT Architecture

IoT & Data Aggregation

> On-Premise "Edge" Cloud (Compute, Storage, Networking)

> > Micro Datacenter

Analytics, Storage & Monitoring

Life Is On

Schneider

# Integrated Rack Systems – Power, Connectivity & Base Building block to the Edge

The EcoStruxure Architecture maximizes the value of data Translating data into actionable intelligence and better business decisions