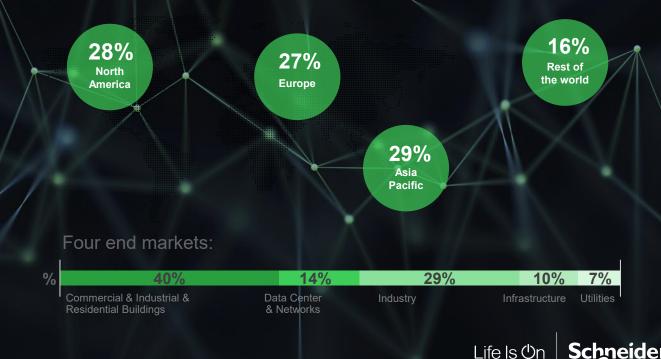

# Schneider Electric is leading the digital transformation of energy management and automation

Key figures for 2019

5% of revenues devoted to R&D

**€27 bn** 2018 revenues

42% of revenues in new economies

137,000+ employees in over 100 countries A well-balanced global presence (2019 revenues breakdown)