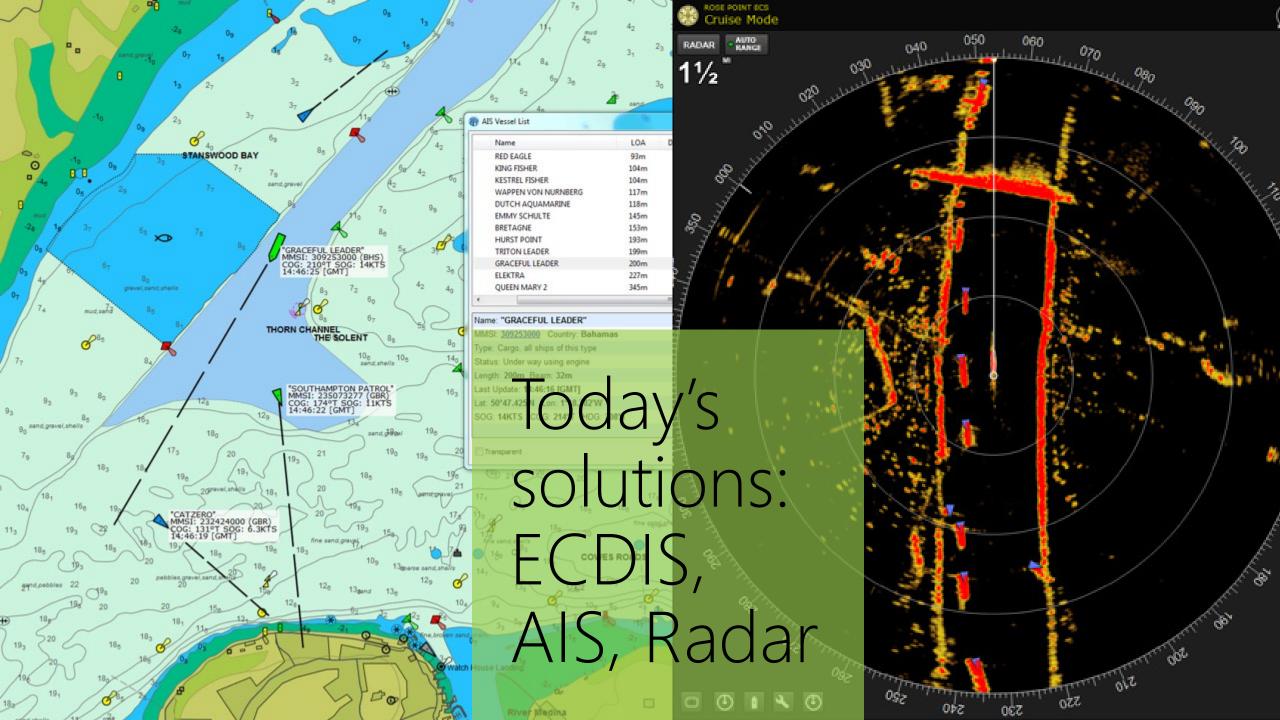

# Navigation at night

Why there is a need for a new approach

Visibility
Obstructions

Cognition Workload

Situation Awareness

Non-spatial Perception

## How a new approach would look like?

Enabling Factor Visibility
[M/A] Reality Obstructions
PTechnology

Cognition Workload

Situation Awareness

Spatial Perception