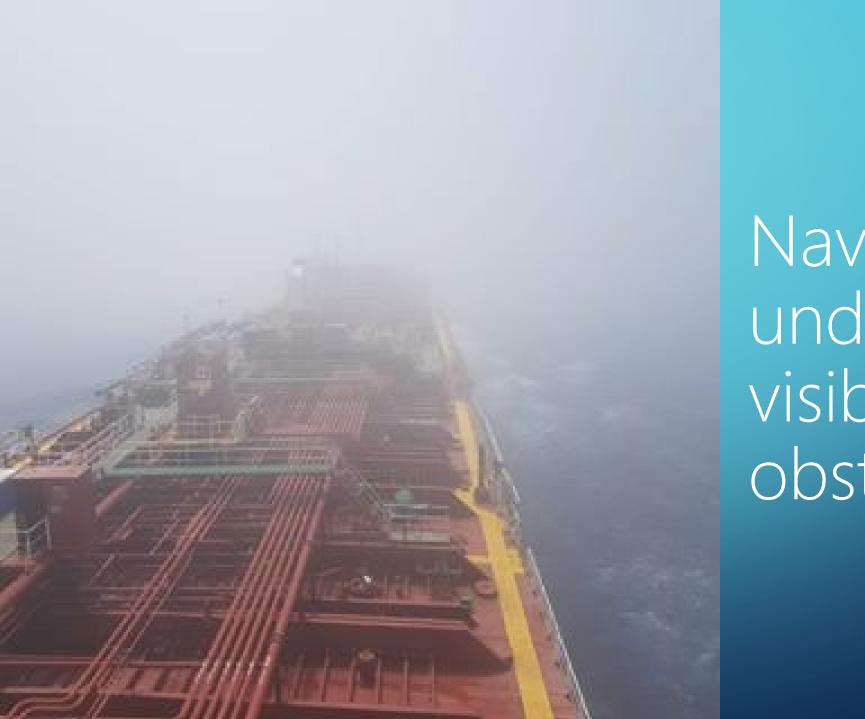

The New Navigation Reality

Navigate Safely, Day or Night, Regardless of any visibility obstructions

Navigation under visibility obstructions