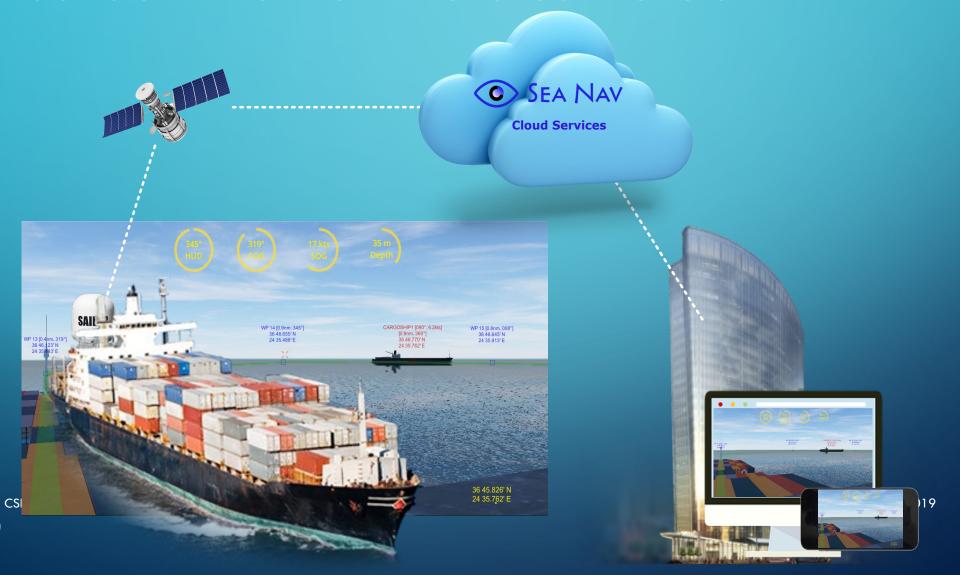

### Navigation has never been Safer!

Put-on the see-through AR glasses, look outside and experience a complete 3D spatial ECDIS\* precisely matched to the real world.

\*Electronic Chart Display and Information System

#### SUBSCRIPTION SERVICES CSEACLOUD<sup>TM</sup>