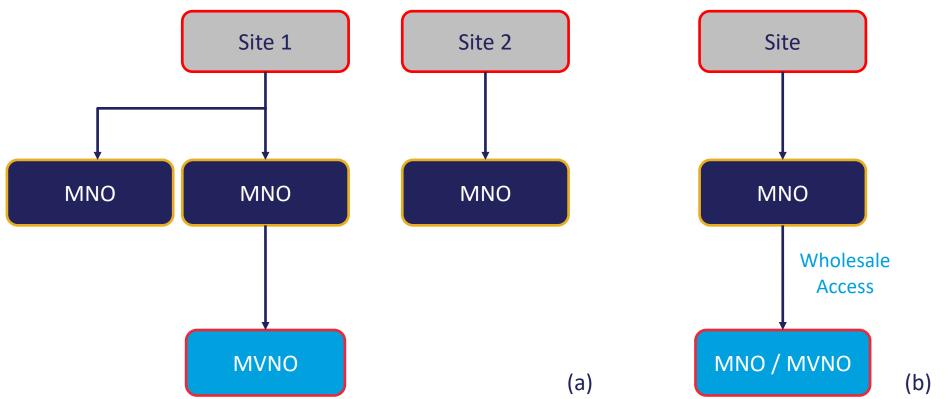

#### Business Models - 2

• The Neutral Host model will unlock new business opportunities

(c)