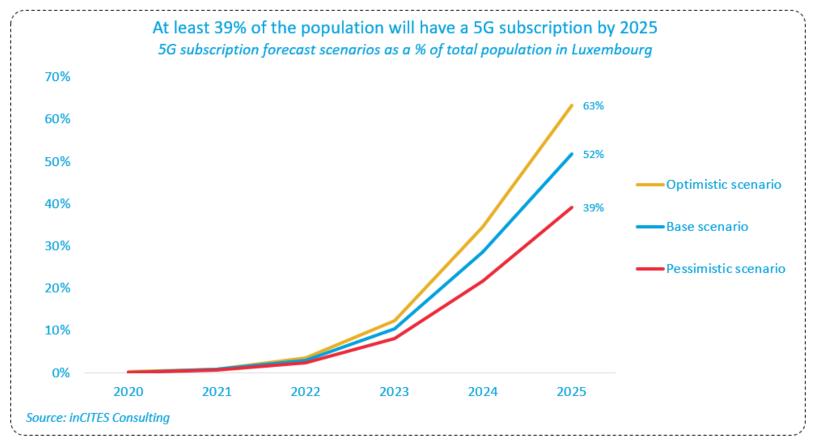

#### **5G Forecast**

• Luxembourg needs to leverage its strong digital assets to realise the potential of 5G