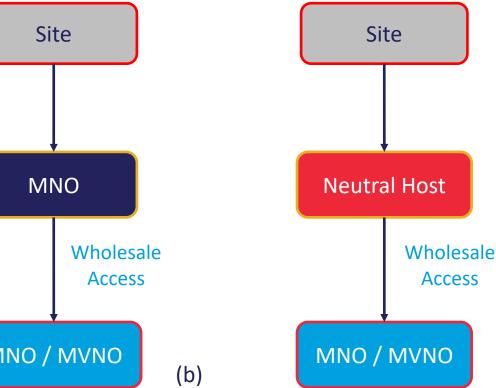

#### Business Models - 1

Service provisioning will enable various new business models in the 5G era