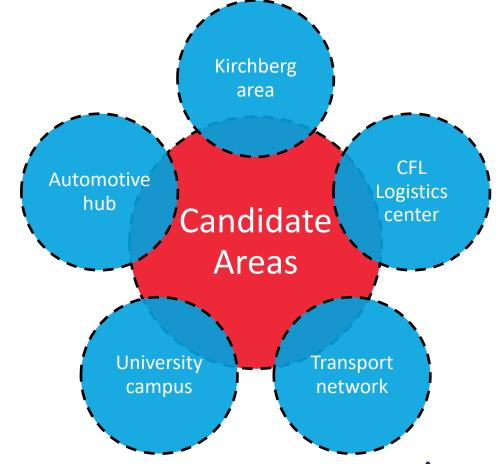

# Luxembourg 5G Pilots

The pilots vary both in sector coverage and geographic topology