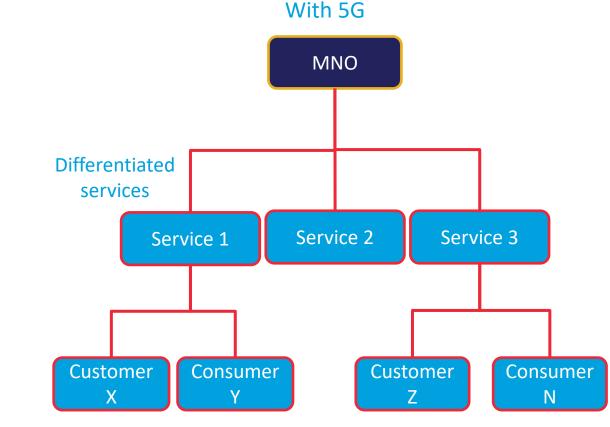

#### Business Models - 1

Service provisioning will enable various new business models in the 5G era

#### Business Models - 2

• The Neutral Host model will unlock new business opportunities

(c)