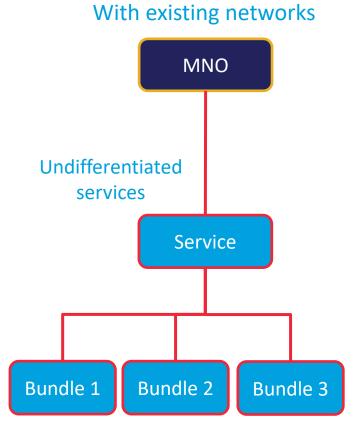

#### Business Models - 1

Service provisioning will enable various new business models in the 5G era

#### Business Models - 2

• The Neutral Host model will unlock new business opportunities

(c)