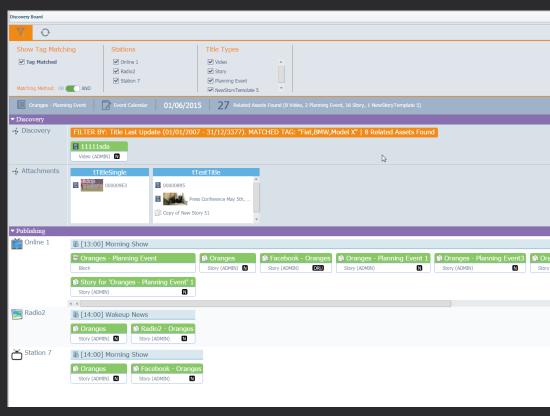

#### **ORCHESTRATION**

Manage the Flow of Program Elements throughout the media supply chain

### MEDIA SUPPLY CHAIN OPTIMIZED

Predict ETA
On-demand

Alert on risk of missing deadline
Contingency can be activated

Predictive capacity scaling
Auto scale infrastructure & book new resources