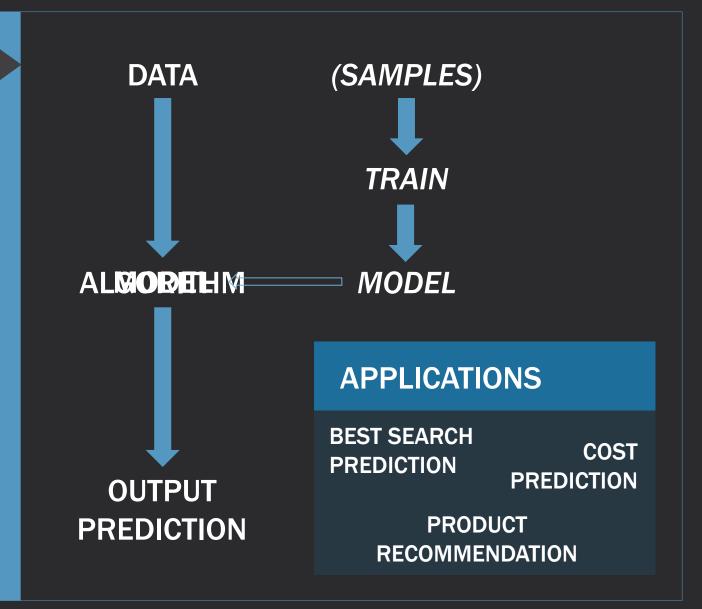

# **EARNING** MACHINE

Artificial Intelligence

# **MACHINE LEARNING**

# DEEP LEARNING