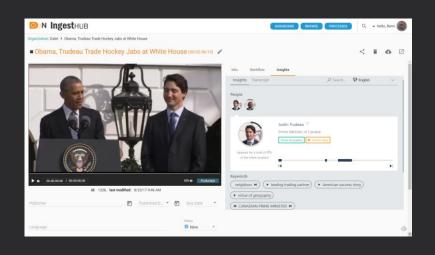

#### **MEDIA APPLICATIONS ...**

**OCR, FACE & LANGUAGE RECOGNITION** 

SPEECH-TO-TEXT TEXT-TO-SPEECH

OBJECT DETECTION

COLORI-SATION

- User actions and preferences
- Auto-generated metadata
- Asset links

Based on data analysis (Face recognition, Speech to text, etc) the system is capable to create automatically the graphics overlays (CG).