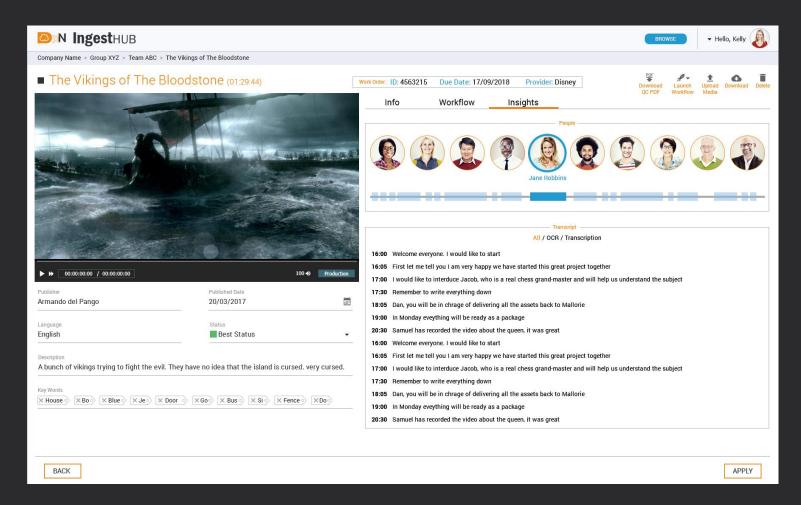

#### **INGEST HUB**

#### **CENTRALIZED INGEST IN THE CLOUD**

Prepare files for downstream processes:

- Cleaned
- Enriched

Leverage Microsoft Azure Video Indexer for content enrichment:

- Keywords
- Speech-to-text
- OCR

Recommendation engine to suggest meaningful content to journalists, based on:

- User actions and preferences
- Auto-generated metadata
- Asset links

Based on data analysis (Face recognition, Speech to text, etc) the system is capable to create automatically the graphics overlays (CG).