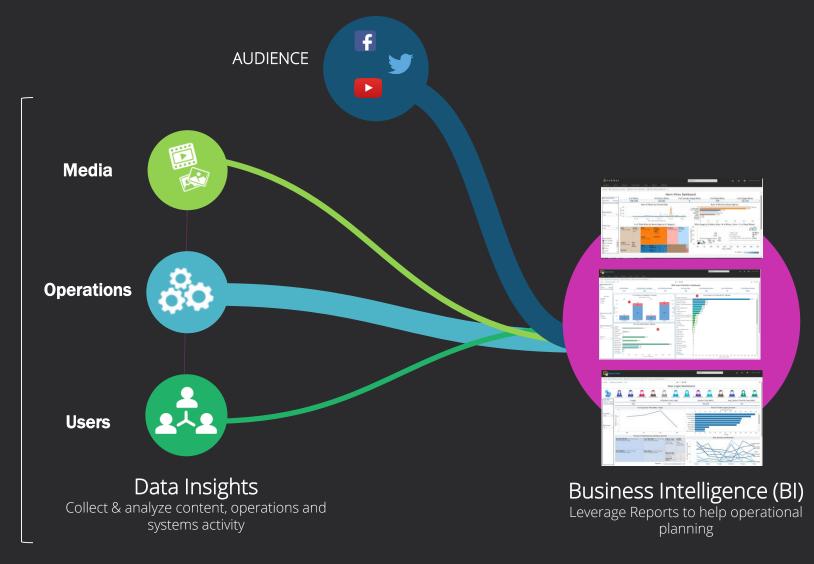

# DATA DRIVEN OPERATIONS

Business Intelligence

"Netflix is a **BIG DATA** and Telemetry company, that as a **by-product** delivers streaming **VIDEO** to it's audience..."

Netflix Core Operations Manager

**Bandwidth of data between Netflix and the audience** 

Views based on recommendation engine

#### **TOOLS & TECHNOLOGY**

**Viewer Content Recommendation** 