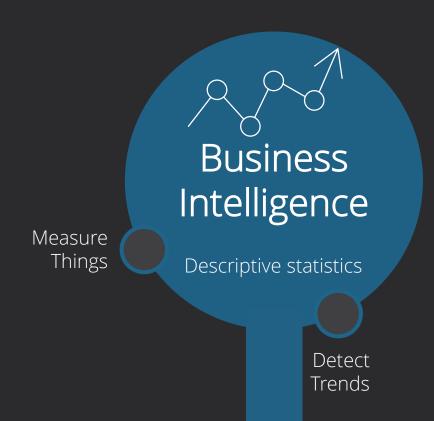

#### **DATA DRIVEN OPERATIONS**

BI - Business Intelligence AI - Artificial Intelligence Big Data

# DATA DRIVEN OPERATIONS

Business Intelligence

"Netflix is a **BIG DATA** and Telemetry company, that as a **by-product** delivers streaming **VIDEO** to it's audience..."

Netflix Core Operations Manager