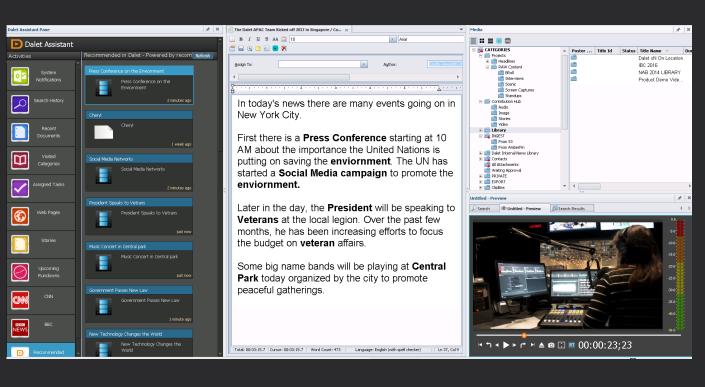

#### RICH MEDIA PROCESSING

Call Media Analytics Service

Get Analytics Results back

ENRICH YOUR MEDIA

- User actions and preferences
- Auto-generated metadata
- Asset links

Based on data analysis (Face recognition, Speech to text, etc) the system is capable to create automatically the graphics overlays (CG).