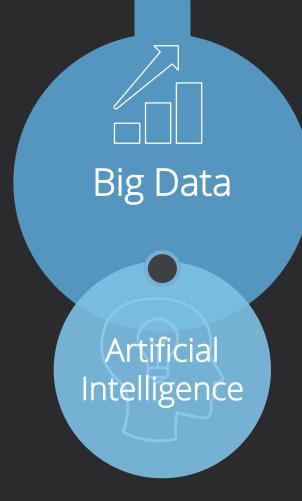

#### **DATA DRIVEN OPERATIONS**

BI - Business Intelligence AI - Artificial Intelligence Big Data

# **EARNING** MACHINE

Artificial Intelligence