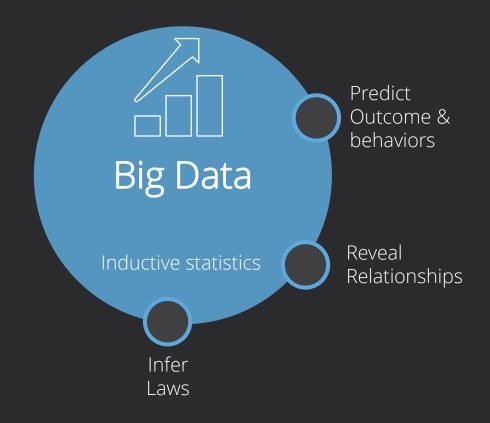

#### **DATA DRIVEN OPERATIONS**

BI - Business Intelligence AI - Artificial Intelligence Big Data