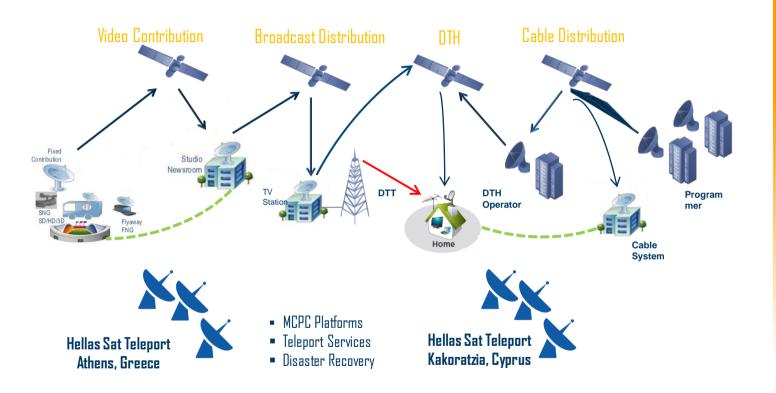

ghly competitive satellite environment
- More than 12 years of satellite operations





### Fleet & Coverage



#### REACHING INTO THRFF CONTINENTS

🐗 In orbit 🐗 To be launched

> From the heart of our world at 39°E



### Hellas Sat 3 – At a glance

Powerful wide footprint connecting
Europe, Middle East and South
Africa

Cross strapped Europe – S. Africa

Manufacturer Thales Alenia Space Model Spacebus 4000C4 Coverage Europe - S. Africa -Middle Fast Payload 50 transponders Services DTH

Q2 2017

80<sub>0|0</sub>

85%

53+dbW EIRP over South

3

Africa



Q2 2014

#### Hellas Sat 4 – At a glance



Manufacturer Lockheed Martin Model A71NN Coverage Europe – S. Africa – Middle East Payload 38 transponders Services DTH

# 53+dbW EIRP over Europe

4



## Hellas Sat in the video value chain





# Hellas Sat in the OMNI TV



Access satellite Beyond coverage Profiles Multiple profiles Content Personalized content Label White lahel service

6











#### Greece Office

48 Konstantinoupoleos, Karelas Koropi 19400 Athens, Greece Tel: +302106100600-9 Fax: +302106111545 E-mail: sales@hellas-sat.net

#### Cyprus Office

Panagias Galaktotrofousas 1 Kofinou, 7735 Larnaca, Cyprus P.O. Box 27556 2435 Nicosia, Cyprus Tel: +35722 861 400 Fax: +35722 861 510 E-mail: sales@hellas-sat.net