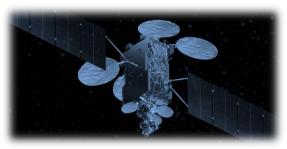

### Hellas Sat 3 – At a glance

Powerful wide footprint connecting
Europe, Middle East and South
Africa

Cross strapped Europe – S. Africa

Manufacturer Thales Alenia Space Model Spacebus 4000C4 Coverage Europe - S. Africa -Middle Fast Payload 50 transponders Services DTH

#### Hellas Sat 4 – At a glance

Manufacturer Lockheed Martin Model A71NN Coverage Europe – S. Africa – Middle East Payload 38 transponders Services DTH