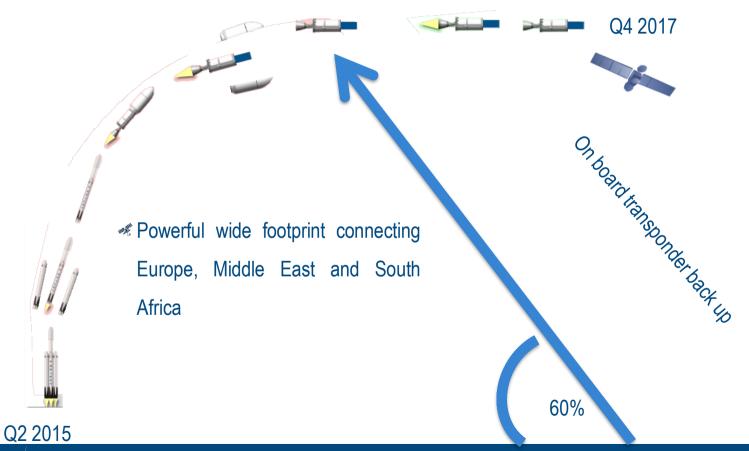

### Hellas Sat 3 – At a glance

Powerful wide footprint connecting
Europe, Middle East and South
Africa

Cross strapped Europe – S. Africa

Manufacturer Thales Alenia Space Model Spacebus 4000C4 Coverage Europe - S. Africa -Middle Fast Payload 50 transponders Services DTH

Q2 2017

80<sub>0|0</sub>

85%

53+dbW EIRP over South

3

Africa

Q2 2014