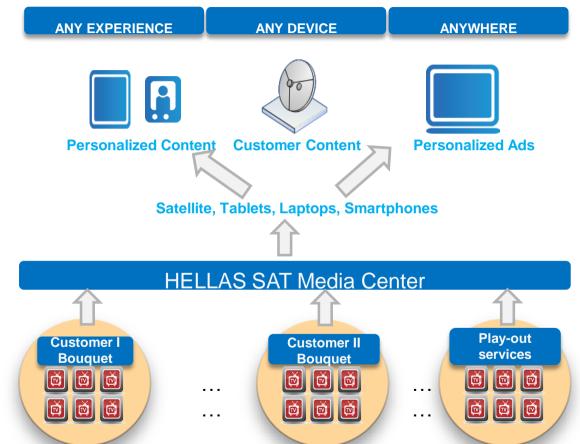

# Hellas Sat in the OMNI TV

Access satellite Beyond coverage Profiles Multiple profiles Content Personalized content Label White lahel service

6