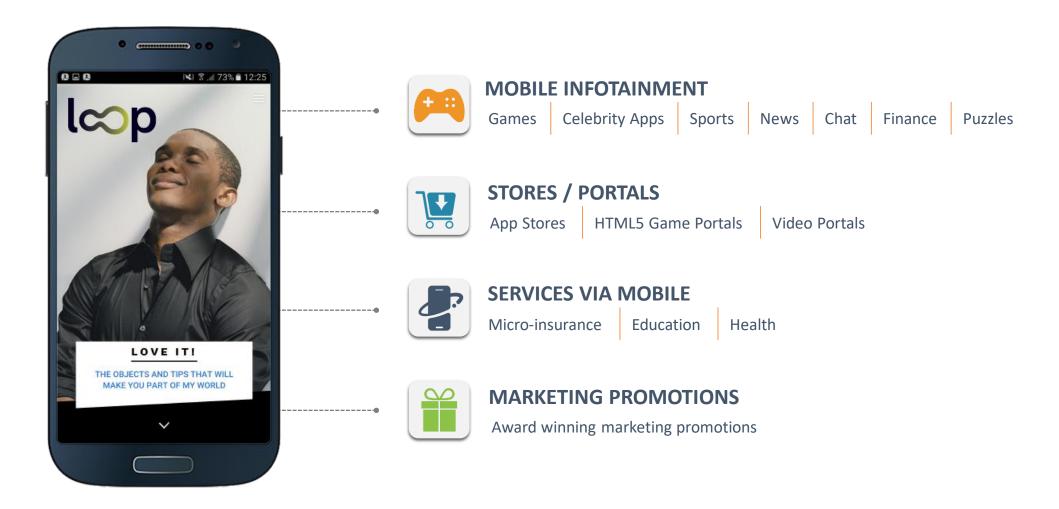

## WHAT WE OFFER THE MOST RELEVANT AND EXCITING DIGITAL EXPERIENCES AND SERVICES

\* Loop is a subscription based celebrity app, offered across all mobile devices

**Headcount: Location** 