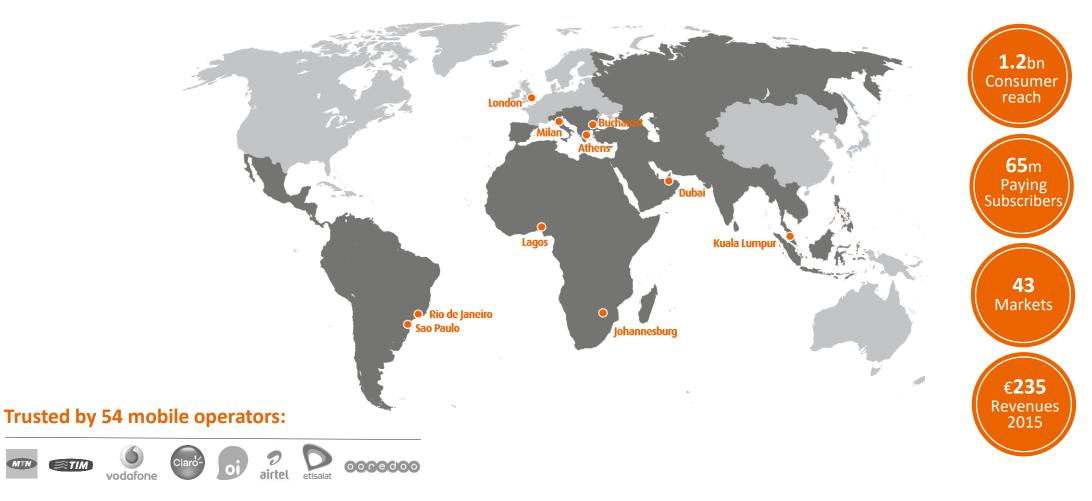

# The Opportunity: Reaching the next 3 billion consumers and tapping into the \$70 billion digital opportunity

DEVELOPERS, SERVICE PROVIDERS, PUBLISHERS

We offer fast track access to 43 high growth markets.