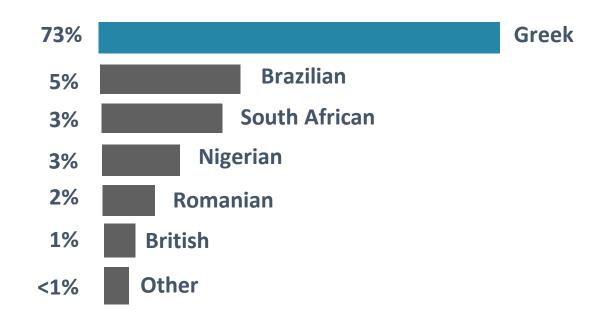

## Ethnicity

Israeli, Italian, Filipino, French, Ghanaian, Jordanian, Vietnamese, Angolian, Argentinian, British Congonian, Egyptian, Indian, Ivorian, Peruvian, Senegalese, Spanish, Turkish, Venezuelan, Zimbabwean