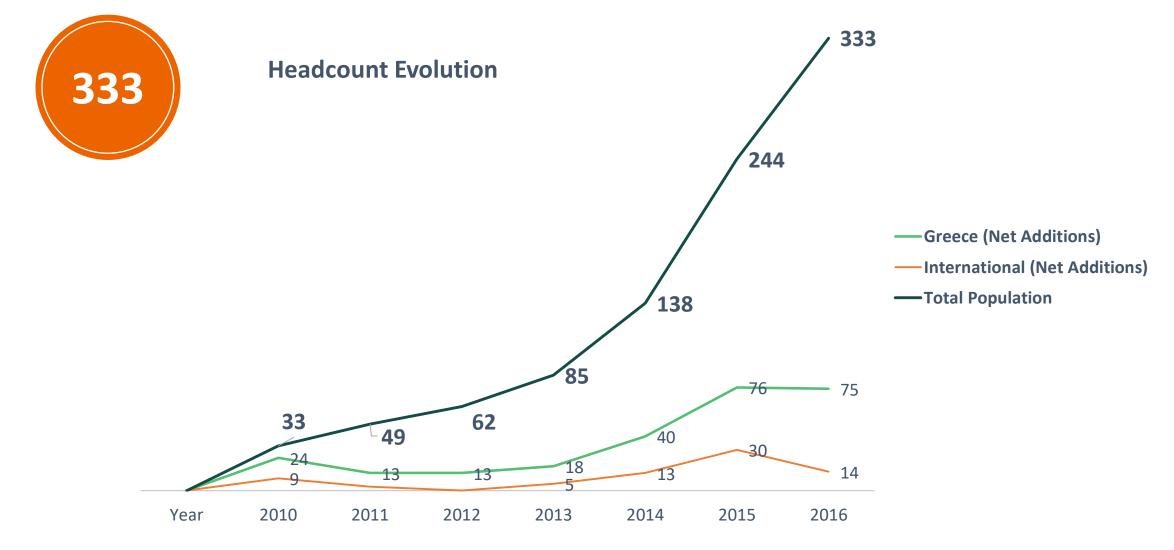

## WHAT WE OFFER THE MOST RELEVANT AND EXCITING DIGITAL EXPERIENCES AND SERVICES

\* Loop is a subscription based celebrity app, offered across all mobile devices

**Headcount: Location** 