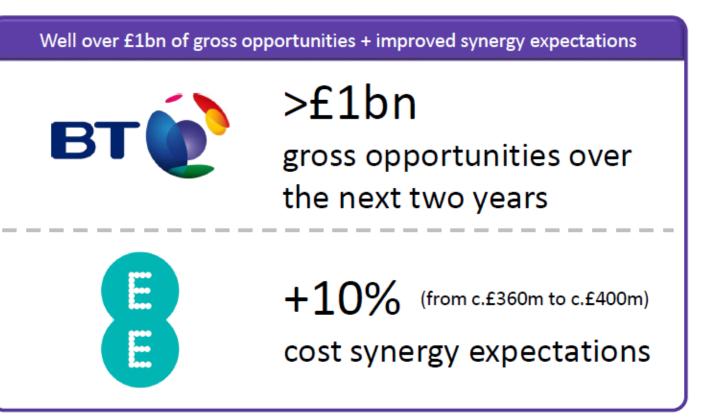

### Performance – Revenue £25bn (€28bn)

- £19bn Revenue +6% 2015/16
- £6.5bn EBITDA +5% 2015/16
- Strong growth in IP products
  - IP Lines up 62%
  - BT Cloud Voice users up 29% and BT Cloud phone users up 34% in Q4
- EE Performance
  - £6,311m Revenue
  - £1,781m EBITDA Full year 2015
  - 16m LTE customers
- © British Telecommun 3:1 ns5 m connections